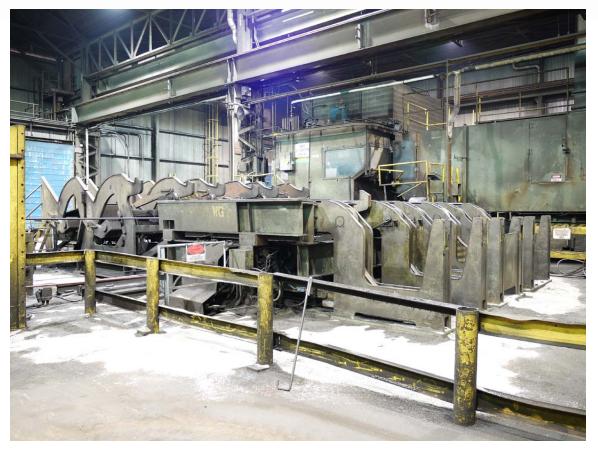

## **Billet Grinder for Sale**

Mfr: Western Age: 1982 Design: Stationary grinder with moving manipulator car Billet Size Range: 3" square to 6.125" square - max weight = 3500#, max length 24ft Grinding Motor: 300HP, 460VAC 60 Hz Grinding wheel: 24-25" OD x 12" ID x 3-4" width Wheel speed: 16,500 - 17,180 sfpm Previous use: Specialty steel producer, very low production rates Modernization: Complete electrical control replacement 2005 with Allen Bradley PLC based system

## Scope of supply

Grinder, Grinder head power unit, grinder lube power unit, grinding wheel changer, manipulator car and drive system with power unit and winch, control cab, swarf collector with 5 bins, charge table, discharge table, controls, hydraulics, grease systems

Grinder is still installed and operable in Northeast USA

Contact Dev Lemster for pricing or to arrange inspection.